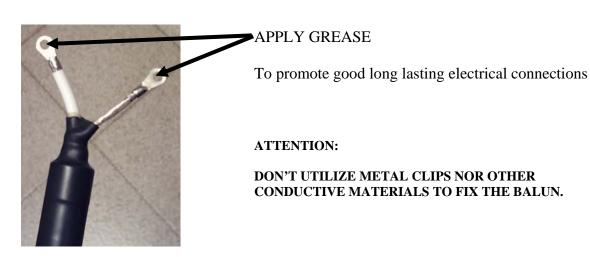

## **Applications:**

Dipoles, yagi, Quad, trap dipoles, Inverted-V, Slopers, etc. Applications requiring a 1:1 balun.

The B ...02 is an external bead balun. It is constructed of a length of coaxial cable (RG 213) surrounded by ferrite beads. At one end of the cable is a female coax connector (UHF), at the other end are wires (5 cm long – each) with eye-bolts. Giovannini' baluns are vacuum impregnated and sealed against weather.