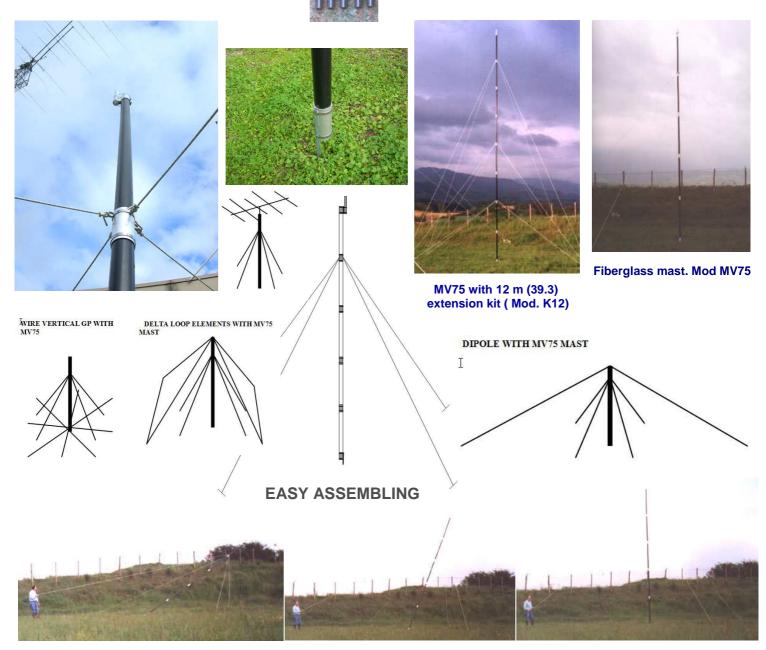

## FIBERGLASS MAST FOR MOVABLE FIXED (DX EXPEDITIONS) USE

## MOD. MV75 7.5 m (24.6 ft) with K12 Kit, 12m (39.3 ft) Rev. 2016

**BIG** ROBUST LIGHT

Mod. MV75 is a standard fiberglass mast consisting of n° 5 pcs. of joinable sections with a length of 1.5 m (4.92 ft) each. The mast is very light considering that each section weights 1.3 Kgs (2.88 lbs) only, its complete height is 7.5 m (24.6 ft). It is extremely strong and made of 60 mm (2.36 in) outside diameter fiberglass tubes with a thickness of wall of 2,5 mm ( 3/32 ). Therefore it is able to support both yagis and vertical antennas for VHF and UHF, small beams for HF as well as D2T ( max weight of HF beams is 12 Kgs. , 26.6 lbs), dipoles ( long and heavy ), delta loops, slopers, vertical wires etc. MV75 has been designed for movable camping use because of its compactness, lightness, versatility and fast assembly, but is to be used for fixed stations as well. It is indicated for DXpeditions, contests, weekends, holidays and for civil protection use.

Three more sections can be added in order to reach the maximum height of 12 m (39.3 ft). The maximum weight of yagi antennas is then limited 5 Kgs (11

lbs.), but there are no limits for wire antennas.

Mod. MV75: package: 5 joinable fiberglass sections. (image on the side) Box: 0.20 x h0.16 x 1.53 m , 7.5 Kos. (7.8xh6.3x60.2 in , 16.6 lbs)

Mod.K12: (extension Kit at 12 m ,39.3 ft, height. Also MV75 are required.)