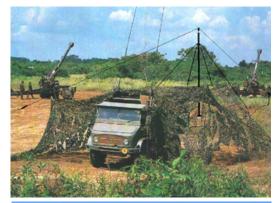

## FIBERGLASS MASTS FOR TACTICAL&FIXED USE

MTV is a portable, lightweight, dielectric antenna mast system. It can be used to support horizontal and vertical wire antennas, beam antennas, omnidirectional antennas and other antenna structures.