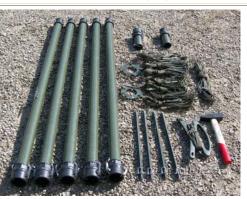

| TECHNICAL SPECIFICATIONS                                                               | MTV 45.02                             | MTV75.02                      | MTV9.02          |
|----------------------------------------------------------------------------------------|---------------------------------------|-------------------------------|------------------|
| HEIGHT                                                                                 | 4.5 m ( 14.76ft )                     | 7.5 m ( 24.6ft )              | 9 m ( 29.5ft )   |
| SECTIONS                                                                               | 3                                     | 5                             | 6                |
| LENGTH OF EACH SECTION                                                                 | 1.5m ( 4.93FT )                       |                               |                  |
| TUBE DIAMETER                                                                          | 60mm (2.36 in )                       |                               |                  |
| WALL THICKNESS                                                                         | 2.5 mm ( 3/32 )                       |                               |                  |
| COLOUR                                                                                 | BLACK OR NATO green                   |                               |                  |
| GUYS                                                                                   | Isolating rope Ø4mm (5/32) Nato green |                               |                  |
| TOP LOAD                                                                               | 12 kg ( 26.4 lbs )                    | ( 26.4 lbs ) 10 kg ( 22 lbs ) |                  |
| WEIGHT OF EACH SECTION                                                                 | 1.3 kg ( 2.88 lbs )                   |                               |                  |
| TOTAL WEIGHT                                                                           | 8 Kg (17.6 lbs)                       | 12 kg ( 26.4 lbs )            | 15 kg ( 33 lbs ) |
| MAX. WIND SPEED, without ice sleeves                                                   | 130 km/h ( 80 mph )                   |                               |                  |
| ASSEMBLY TIME                                                                          | 10 minutes for 3 persons              |                               |                  |
| TEMPERATURE RANGE                                                                      | -55°C - +85°C                         |                               |                  |
| DESCRIPTION:                                                                           |                                       |                               |                  |
| Wood case with handles for transport, NATO green color, meas 1.6 x 0.25 x 0.25 m 36 kg |                                       |                               |                  |
| Mast sections                                                                          |                                       |                               |                  |

Base plate with hinge for easy erection Guy rope

Hammei