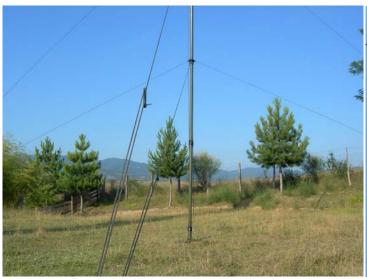

## FIBERGLASS MASTS FOR TACTICAL&FIXED USE

MTV is a portable, lightweight, dielectric antenna mast system. It can be used to support horizontal and vertical wire antennas, beam antennas, omnidirectional antennas and other antenna structures.

Base plate with hinge for easy erection Guy rope

Hammei