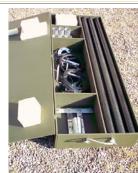

| TECHNICAL SPECIFICATIONS                                                               | MTV 45.02                             | MTV75.02                      | MTV9.02          |
|----------------------------------------------------------------------------------------|---------------------------------------|-------------------------------|------------------|
| HEIGHT                                                                                 | 4.5 m ( 14.76ft )                     | 7.5 m ( 24.6ft )              | 9 m ( 29.5ft )   |
| SECTIONS                                                                               | 3                                     | 5                             | 6                |
| LENGTH OF EACH SECTION                                                                 | 1.5m ( 4.93FT )                       |                               |                  |
| TUBE DIAMETER                                                                          | 60mm (2.36 in )                       |                               |                  |
| WALL THICKNESS                                                                         | 2.5 mm ( 3/32 )                       |                               |                  |
| COLOUR                                                                                 | BLACK OR NATO green                   |                               |                  |
| GUYS                                                                                   | Isolating rope Ø4mm (5/32) Nato green |                               |                  |
| TOP LOAD                                                                               | 12 kg ( 26.4 lbs )                    | ( 26.4 lbs ) 10 kg ( 22 lbs ) |                  |
| WEIGHT OF EACH SECTION                                                                 | 1.3 kg ( 2.88 lbs )                   |                               |                  |
| TOTAL WEIGHT                                                                           | 8 Kg (17.6 lbs)                       | 12 kg ( 26.4 lbs )            | 15 kg ( 33 lbs ) |
| MAX. WIND SPEED, without ice sleeves                                                   | 130 km/h ( 80 mph )                   |                               |                  |
| ASSEMBLY TIME                                                                          | 10 minutes for 3 persons              |                               |                  |
| TEMPERATURE RANGE                                                                      | -55°C - +85°C                         |                               |                  |
| DESCRIPTION:                                                                           |                                       |                               |                  |
| Wood case with handles for transport, NATO green color, meas 1.6 x 0.25 x 0.25 m 36 kg |                                       |                               |                  |
| Mast sections                                                                          |                                       |                               |                  |