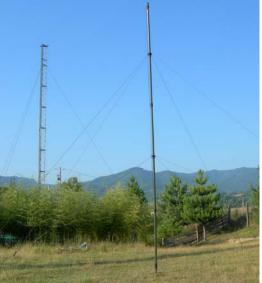

## FIBERGLASS MASTS FOR TACTICAL&FIXED USE

MTV is a portable, lightweight, dielectric antenna mast system. It can be used to support horizontal and vertical wire antennas, beam antennas, omnidirectional antennas and other antenna structures.