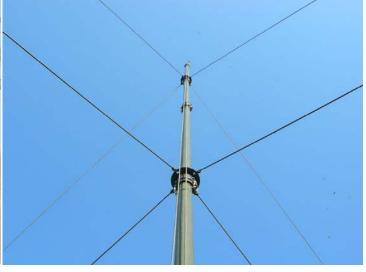

|                                       |                               |                  |

Base plate with hinge for easy erection Guy rope

Hammei









## Order model number:

4.5 meters fibreglass mast with accessories – carton box package - MTV45.02-CB

- MTV45.02-WC

4.5 meters fibreglass mast with accessories – wood case package 7.5 meters fibreglass mast with accessories – carton box package 7.5 meters fibreglass mast with accessories – wood case package - MTV75.02-CB

- MTV75.02-WC

9 meters fibreglass mast with accessories – carton box package 9 meters fibreglass mast with accessories – wood case package - MTV9.02-CB

- MTV9.02-WC - MTV.StopJoint Stop for mast joints ( not supplied in the above models ) only for fixed use